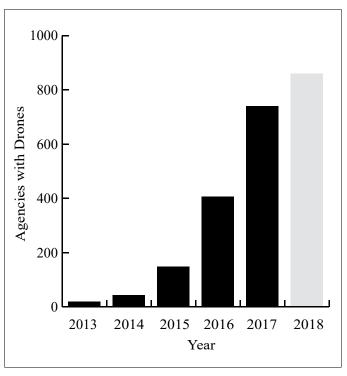

#### Date of Acquisition\*

We have established the approximate year that a public safety department started its drone program for 860 of 910 agencies. Between 2009 and 2015, at least 148 agencies appeared to have started a drone program. In 2016, 258 agencies appeared to have started a drone program—more than all the prior years combined—and in 2017, 334 agencies. In 2017, the total number of agencies with drones increased by 82 percent. As of this writing, 120 agencies appear to have acquired drones in 2018.

#### Public Safety Agencies with Drones by Year\*

\*Data is available for 860 of the 910 agencies.