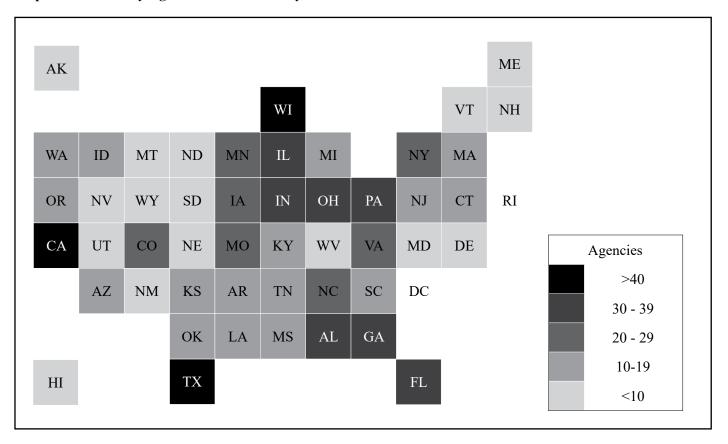

#### Location

Public safety agencies that have acquired drones are located in 619 counties in every U.S. state except for Rhode Island. Texas (67), California (58), and Wisconsin (56) lead the states in terms of the number of agencies with drones. Twenty-eight states have at least one statewide public safety agency with drones, up from 17 states in our previous estimate. Of the 619 counties with a municipal or county public safety department drone, 152 are home to two or more public safety agencies with drones. The county with the greatest number of public safety agencies with drones is Cook County, Illinois, which has 11 agencies with drones.

## Map of Public Safety Agencies with Drones by State

## List of Public Safety Agencies with Drones by State

| ALABAMA     | 31 |
|-------------|----|
| ALASKA      | 2  |
| ARIZONA     | 16 |
| ARKANSAS    | 10 |
| CALIFORNIA  | 58 |
| COLORADO    | 27 |
| CONNECTICUT | 18 |
| DELAWARE    | 8  |
| FLORIDA     | 38 |
| GEORGIA     | 34 |
| HAWAII      | 1  |
| IDAHO       | 12 |
| ILLINOIS    | 39 |
| INDIANA     | 35 |
| IOWA        | 24 |
| KANSAS      | 17 |
| KENTUCKY    | 11 |

| LOUISIANA      | 17 |
|----------------|----|
| MAINE          | 3  |
| MARYLAND       | 6  |
| MASSACHUSETTS  | 18 |
| MICHIGAN       | 14 |
| MINNESOTA      | 29 |
| MISSISSIPPI    | 10 |
| MISSOURI       | 22 |
| MONTANA        | 2  |
| NEBRASKA       | 6  |
| NEVADA         | 8  |
| NEW HAMPSHIRE  | 4  |
| NEW JERSEY     | 13 |
| NEW MEXICO     | 2  |
| NEW YORK       | 28 |
| NORTH CAROLINA | 20 |
| NORTH DAKOTA   | 6  |

| OHIO 38 OKLAHOMA 14 OREGON 18 PENNSYLVANIA 31 SOUTH CAROLINA 17 SOUTH DAKOTA 6 TENNESSEE 19 TEXAS 67 UTAH 9 VERMONT 1 VIRGINIA 26 WASHINGTON 14 WEST VIRGINIA 3 WISCONSIN 56 WYOMING 2   |                |    |
|------------------------------------------------------------------------------------------------------------------------------------------------------------------------------------------|----------------|----|
| OREGON 18 PENNSYLVANIA 31 SOUTH CAROLINA 17 SOUTH DAKOTA 6 TENNESSEE 19 TEXAS 67 UTAH 9 VERMONT 1 VIRGINIA 26 WASHINGTON 14 WEST VIRGINIA 3 WISCONSIN 56                                 | OHIO           | 38 |
| PENNSYLVANIA 31 SOUTH CAROLINA 17 SOUTH DAKOTA 6 TENNESSEE 19 TEXAS 67 UTAH 9 VERMONT 1 VIRGINIA 26 WASHINGTON 14 WEST VIRGINIA 3 WISCONSIN 56                                           | OKLAHOMA       | 14 |
| SOUTH CAROLINA  SOUTH DAKOTA  6 TENNESSEE  19 TEXAS  67 UTAH  VERMONT  1 VIRGINIA  WASHINGTON  14 WEST VIRGINIA  3 WISCONSIN  17  17  17  17  18  19  19  10  10  11  11  11  11  11  11 | OREGON         | 18 |
| SOUTH DAKOTA 6 TENNESSEE 19 TEXAS 67 UTAH 9 VERMONT 1 VIRGINIA 26 WASHINGTON 14 WEST VIRGINIA 3 WISCONSIN 56                                                                             | PENNSYLVANIA   | 31 |
| TENNESSEE 19 TEXAS 67 UTAH 9 VERMONT 1 VIRGINIA 26 WASHINGTON 14 WEST VIRGINIA 3 WISCONSIN 56                                                                                            | SOUTH CAROLINA | 17 |
| TEXAS 67 UTAH 9 VERMONT 1 VIRGINIA 26 WASHINGTON 14 WEST VIRGINIA 3 WISCONSIN 56                                                                                                         | SOUTH DAKOTA   | 6  |
| UTAH 9 VERMONT 1 VIRGINIA 26 WASHINGTON 14 WEST VIRGINIA 3 WISCONSIN 56                                                                                                                  | TENNESSEE      | 19 |
| VERMONT 1 VIRGINIA 26 WASHINGTON 14 WEST VIRGINIA 3 WISCONSIN 56                                                                                                                         | TEXAS          | 67 |
| VIRGINIA 26 WASHINGTON 14 WEST VIRGINIA 3 WISCONSIN 56                                                                                                                                   | UTAH           | 9  |
| WASHINGTON 14 WEST VIRGINIA 3 WISCONSIN 56                                                                                                                                               | VERMONT        | 1  |
| WEST VIRGINIA 3<br>WISCONSIN 56                                                                                                                                                          | VIRGINIA       | 26 |
| WISCONSIN 56                                                                                                                                                                             | WASHINGTON     | 14 |
|                                                                                                                                                                                          | WEST VIRGINIA  | 3  |
| WYOMING 2                                                                                                                                                                                | WISCONSIN      | 56 |
|                                                                                                                                                                                          | WYOMING        | 2  |